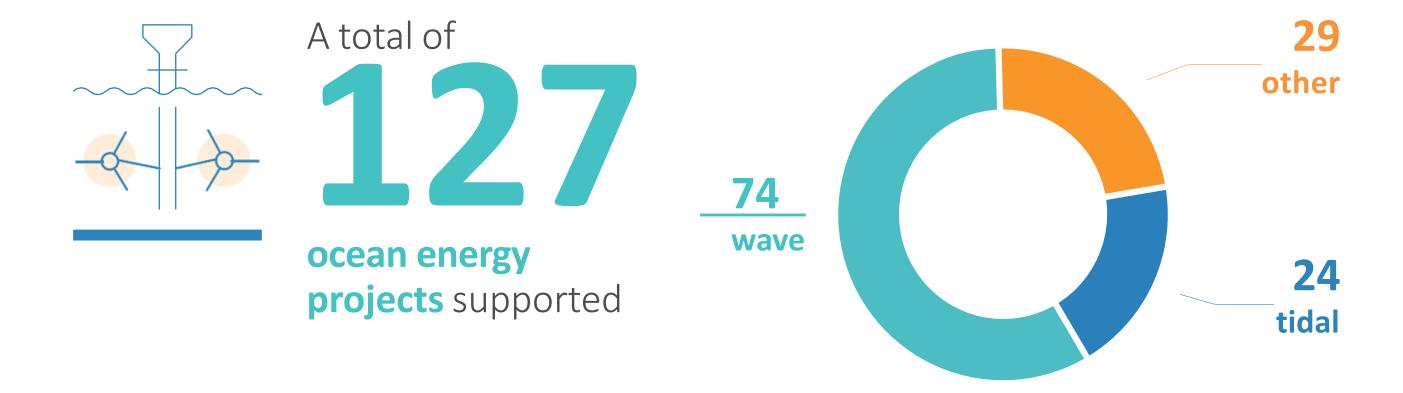

### Ocean energy projects survey

Member states reported 25 projects over TRL 7 active in 2019. Developers reported target values from a selection of projects.

Mainly horizontal axis turbines

For 1-2 MW rated capacities: